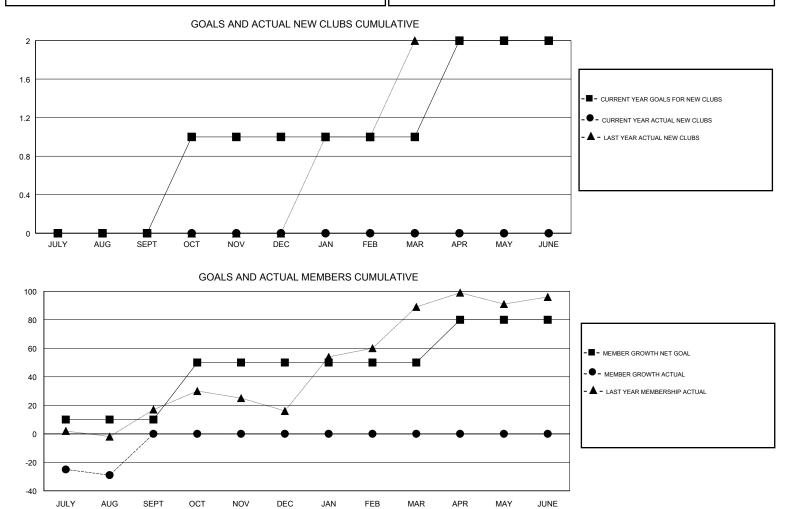

## LOCATION REP OF SOUTH AFRICA

GMT CA

| Clubs                 |               |           |               | Members               |                           |                         |                                                    |
|-----------------------|---------------|-----------|---------------|-----------------------|---------------------------|-------------------------|----------------------------------------------------|
| RESULTS FOR 2017-2018 |               |           |               | RESULTS FOR 2017-2018 |                           |                         |                                                    |
| QUARTER               | NEW CLUB GOAL | NEW CLUBS | DROPPED CLUBS | QUARTER               | MEMBER GROWTH NET<br>GOAL | MEMBER GROWTH<br>ACTUAL | DROPPED<br>MEMBERS ACTUAL<br>(including transfers) |
| JULY/AUG/SEPT         | 0             | 0         | 0             | JULY/AUG/SEPT         | 10                        | 8                       | 37                                                 |
| OCT/NOV/DEC           | 1             | 0         | 0             | OCT/NOV/DEC           | 40                        | 0                       | 0                                                  |
| JAN/FEB/MAR           | 0             | 0         | 0             | JAN/FEB/MAR           | 0                         | 0                       | 0                                                  |
| APR/MAY/JUNE          | 1             | 0         | 0             | APR/MAY/JUNE          | 30                        | 0                       | 0                                                  |